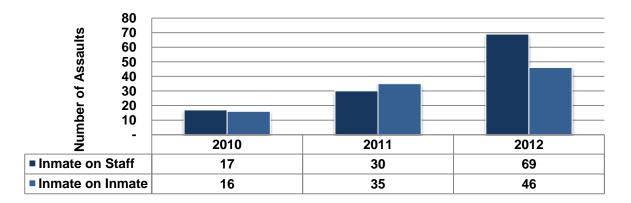

# SAFETY AND SECURITY: IN NEED OF IMPROVEMENT<sup>5</sup>

| INDICATORS   | RATING                    | FINDINGS                                                                                                                                                                                                                                                                                                                                                                                                                                                                                                       |
|--------------|---------------------------|----------------------------------------------------------------------------------------------------------------------------------------------------------------------------------------------------------------------------------------------------------------------------------------------------------------------------------------------------------------------------------------------------------------------------------------------------------------------------------------------------------------|
| Assaults     | In Need of<br>Improvement | <ul> <li>Inmate on inmate assaults increased by 187.5 percent between 2010 and 2012.</li> <li>The rate of inmate on inmate assaults in 2012 was significantly higher than the rate for comparator prisons, although it was slightly lower than the DRC average.</li> <li>Inmate on staff assaults increased by 305.9 percent between 2010 and 2012.</li> <li>The rate of inmate on staff assaults in 2012 was significantly higher than the rate for comparator prisons as well as the DRC average.</li> </ul> |
| Fights       | In Need of<br>Improvement | <ul> <li>Rule 19 (fight) convictions increased by more than 40 percent from 2011 to 2012.</li> <li>However, the rate of conduct reports for rule 19 violations at LAECI was approximately average for comparator prisons and slightly lower than the DRC average.</li> </ul>                                                                                                                                                                                                                                   |
| Disturbances | In Need of<br>Improvement | <ul> <li>Total disturbances in 2012 doubled in comparison to prior years.</li> <li>In 2012, LAECI had a higher number of disturbances than the average for comparator prisons and the DRC.</li> </ul>                                                                                                                                                                                                                                                                                                          |
| Use of Force | In Need of<br>Improvement | • Total uses of force increased by 24.1 percent between 2010 and 2012. The 2012 rate is lower than the DRC average, but was more                                                                                                                                                                                                                                                                                                                                                                               |