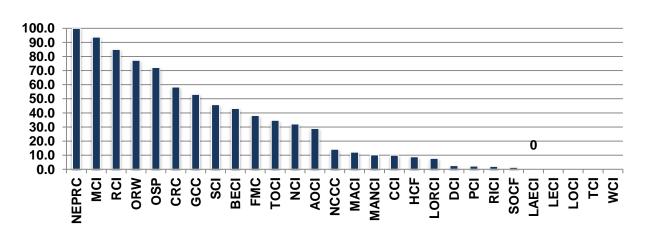

## **REHABILITATION AND REENTRY: IN NEED OF IMPROVEMENT**

| INDICATORS                               | RATING                    | FINDINGS                                                                                                                                                                                                                                                                                                                           |
|------------------------------------------|---------------------------|------------------------------------------------------------------------------------------------------------------------------------------------------------------------------------------------------------------------------------------------------------------------------------------------------------------------------------|
| Access to<br>Purposeful Activities       | In Need of<br>Improvement | <ul> <li>Unit activities and space on units for activities were lacking. A high rate of inmate idleness was observed.</li> <li>The rate of inmates enrolled to inmates on waitlists for academic programs for FY 2012 is worse than the DRC average, the comparator institutions' average, and LAECI's rate in FY 2010.</li> </ul> |
| Quality of<br>Educational<br>Programming | Good                      | <ul> <li>The total number of GEDs achieved in CY 2012 was slightly higher than the total number of GEDs reportedly achieved at LAECI in FY 2010 under the previous vendor.</li> <li>The passage rate of GED completions was higher than the rate across the DRC, comparator prisons, and LAECI's reported rate in</li> </ul>       |