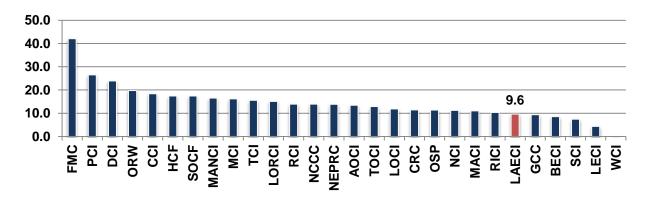

#### Institution Overview:

The Lake Erie Correctional Institution (LAECI) is a medium/minimum security prison, housing Level 1 and 2 inmates. It is located on 52 acres in Conneaut, Ohio, Ashtabula County.<sup>i</sup> The institution's FY 2012 budget was \$25,296,126.<sup>ii</sup> The rated capacity for Lake Erie Correctional Institution is 1,798.<sup>1</sup> On the date of the inspection, the institution housed 1,794 inmates.<sup>iii</sup> The institution scored high on the most recent ACA audit.<sup>2iv</sup>